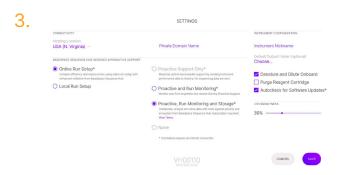

## Follow these steps to get connected

- From the pulldown menu on the Home Screen, select Settings
- Under the Proactive Support menu, ensure you have selected one of the first three options 1) Proactive Support Only (available only in Local Run Setup) 2) Proactive and Run Monitoring or 3) Proactive, Run Monitoring, and Storage
- Click Save