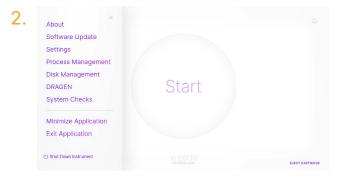

## Follow these steps to get connected

- From the pulldown menu on the Home Screen, select Settings
- Under the Proactive Support menu, ensure you have selected one of the first three options 1) Proactive Support Only (available only in Local Run Setup) 2) Proactive and Run Monitoring or 3) Proactive, Run Monitoring, and Storage
- Click Save